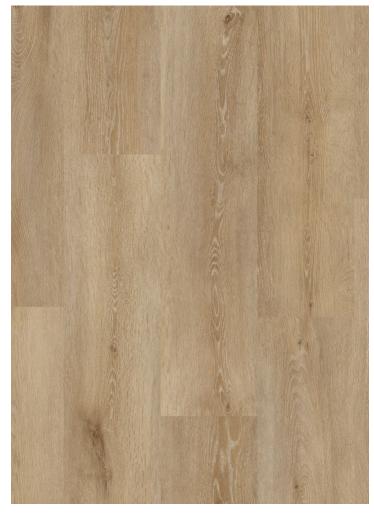

# PACIFIC WINDS

- 14mm x 8" x 47.64" Planks
- 4-Side Painted Bevel
- EIR & Natural Wood Grain Embossing with 4-Side Painted Bevel
- Attached 2.0mm Sound Reducing Comfort Foam
- Increased Durability with Premium AC4 Rating
- Best in Class 72-Hour Water Resistant Guarantee
- Proudly Made in the USA
- Lifetime Residential & 5-Year Light Commercial Warranties
- 5 planks per carton | 13.285 sq. ft. per carton
- 68 cartons per pallet | 903.36 sq. ft. per pallet
- 30.55 lbs. per carton | 2,077.50 lbs. per pallet
- 21 pallets per truckload | 18,970 sq. ft. per truckload





PUNCH BOWL





SANDY TRAILS

#### PRESERVE







### PACIFIC DUNES





MACDONALD







SHEEP RANCH

#### CUT CREEK







## LILY POND