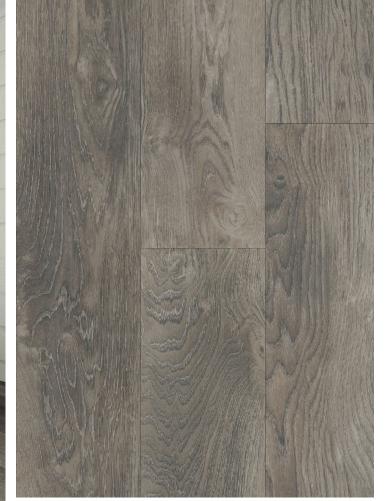

# PACIFIC WINDS

- 14mm x 8" x 47.64" Planks
- 4-Side Painted Bevel
- EIR & Natural Wood Grain Embossing with 4-Side Painted Bevel
- Attached 2.0mm Sound Reducing Comfort Foam
- Increased Durability with Premium AC4 Rating
- Best in Class 72-Hour Water Resistant Guarantee
- Proudly Made in the USA
- Lifetime Residential & 5-Year Light Commercial Warranties
- 5 planks per carton | 13.285 sq. ft. per carton
- 68 cartons per pallet | 903.36 sq. ft. per pallet
- 30.55 lbs. per carton | 2,077.50 lbs. per pallet
- 21 pallets per truckload | 18,970 sq. ft. per truckload





PUNCH BOWL





SANDY TRAILS

#### PRESERVE







### PACIFIC DUNES





MACDONALD







SHEEP RANCH

#### CUT CREEK







## LILY POND