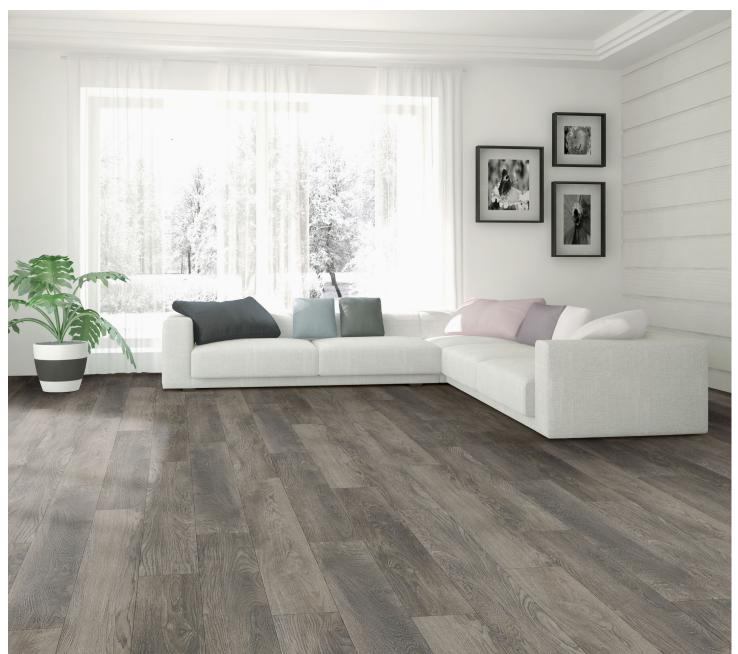

# PACIFIC WINDS

- 14mm x 8" x 47.64" Planks
- 4-Side Painted Bevel
- EIR & Natural Wood Grain Embossing with 4-Side Painted Bevel
- Attached 2.0mm Sound Reducing Comfort Foam
- Increased Durability with Premium AC4 Rating
- Best in Class 72-Hour Water Resistant Guarantee
- Proudly Made in the USA
- Lifetime Residential & 5-Year Light Commercial Warranties
- 5 planks per carton | 13.285 sq. ft. per carton
- 68 cartons per pallet | 903.36 sq. ft. per pallet
- 30.55 lbs. per carton | 2,077.50 lbs. per pallet
- 21 pallets per truckload | 18,970 sq. ft. per truckload





PUNCH BOWL





SANDY TRAILS

#### PRESERVE







### PACIFIC DUNES





MACDONALD







SHEEP RANCH

#### CUT CREEK







## LILY POND