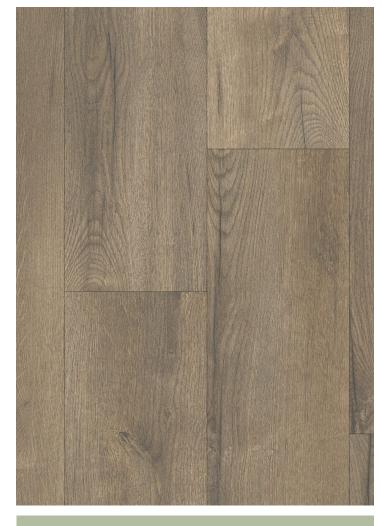

# PACIFIC WINDS

- 14mm x 8" x 47.64" Planks
- 4-Side Painted Bevel
- EIR & Natural Wood Grain Embossing with 4-Side Painted Bevel
- Attached 2.0mm Sound Reducing Comfort Foam
- Increased Durability with Premium AC4 Rating
- Best in Class 72-Hour Water Resistant Guarantee
- Proudly Made in the USA
- Lifetime Residential & 5-Year Light Commercial Warranties
- 5 planks per carton | 13.285 sq. ft. per carton
- 68 cartons per pallet | 903.36 sq. ft. per pallet
- 30.55 lbs. per carton | 2,077.50 lbs. per pallet
- 21 pallets per truckload | 18,970 sq. ft. per truckload





PUNCH BOWL





SANDY TRAILS

#### PRESERVE







### PACIFIC DUNES





MACDONALD







SHEEP RANCH

#### CUT CREEK







## LILY POND