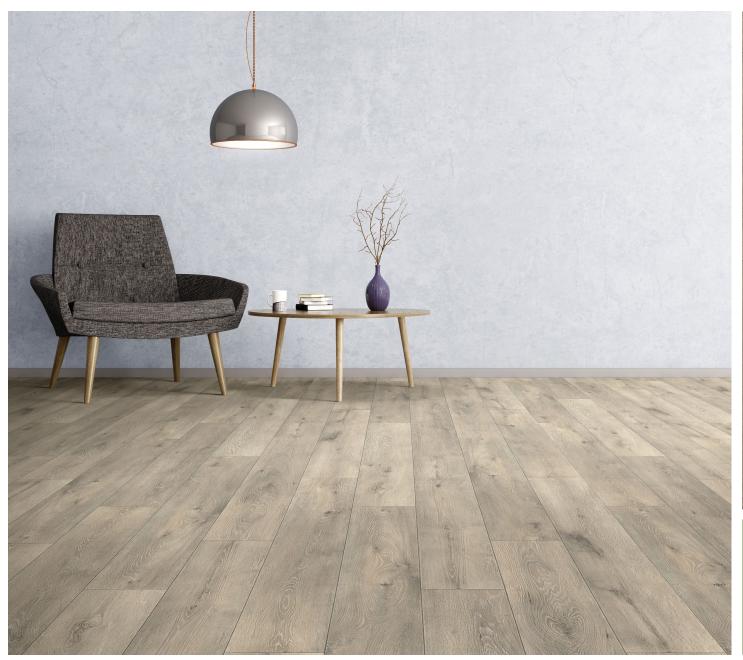

# PACIFIC WINDS

- 14mm x 8" x 47.64" Planks
- 4-Side Painted Bevel
- EIR & Natural Wood Grain Embossing with 4-Side Painted Bevel
- Attached 2.0mm Sound Reducing Comfort Foam
- Increased Durability with Premium AC4 Rating
- Best in Class 72-Hour Water Resistant Guarantee
- Proudly Made in the USA
- Lifetime Residential & 5-Year Light Commercial Warranties
- 5 planks per carton | 13.285 sq. ft. per carton
- 68 cartons per pallet | 903.36 sq. ft. per pallet
- 30.55 lbs. per carton | 2,077.50 lbs. per pallet
- 21 pallets per truckload | 18,970 sq. ft. per truckload





PUNCH BOWL





SANDY TRAILS

#### PRESERVE







### PACIFIC DUNES





MACDONALD







SHEEP RANCH

#### CUT CREEK







## LILY POND