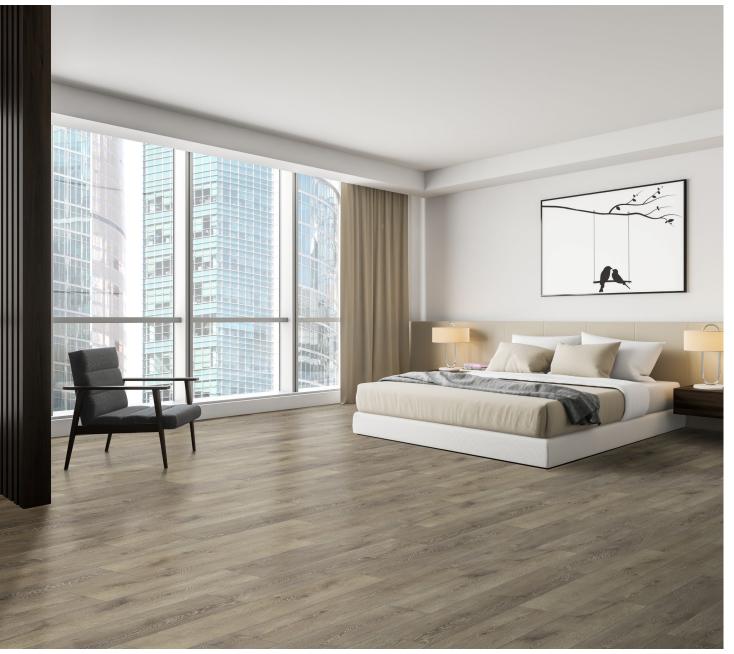

# PACIFIC WINDS

- 14mm x 8" x 47.64" Planks
- 4-Side Painted Bevel
- EIR & Natural Wood Grain Embossing with 4-Side Painted Bevel
- Attached 2.0mm Sound Reducing Comfort Foam
- Increased Durability with Premium AC4 Rating
- Best in Class 72-Hour Water Resistant Guarantee
- Proudly Made in the USA
- Lifetime Residential & 5-Year Light Commercial Warranties
- 5 planks per carton | 13.285 sq. ft. per carton
- 68 cartons per pallet | 903.36 sq. ft. per pallet
- 30.55 lbs. per carton | 2,077.50 lbs. per pallet
- 21 pallets per truckload | 18,970 sq. ft. per truckload





PUNCH BOWL





SANDY TRAILS

#### PRESERVE







### PACIFIC DUNES





MACDONALD







SHEEP RANCH

#### CUT CREEK







## LILY POND