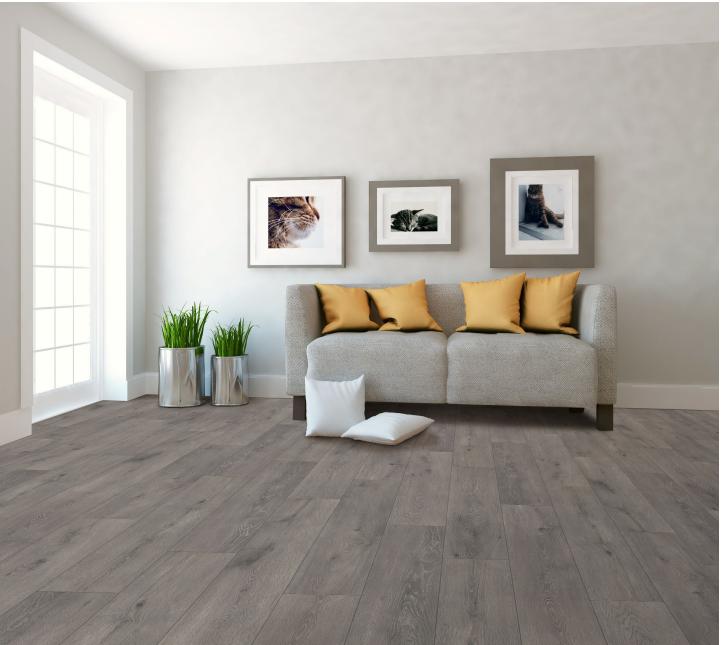

# PACIFIC WINDS

- 14mm x 8" x 47.64" Planks
- 4-Side Painted Bevel
- EIR & Natural Wood Grain Embossing with 4-Side Painted Bevel
- Attached 2.0mm Sound Reducing Comfort Foam
- Increased Durability with Premium AC4 Rating
- Best in Class 72-Hour Water Resistant Guarantee
- Proudly Made in the USA
- Lifetime Residential & 5-Year Light Commercial Warranties
- 5 planks per carton | 13.285 sq. ft. per carton
- 68 cartons per pallet | 903.36 sq. ft. per pallet
- 30.55 lbs. per carton | 2,077.50 lbs. per pallet
- 21 pallets per truckload | 18,970 sq. ft. per truckload





PUNCH BOWL





SANDY TRAILS

#### PRESERVE







### PACIFIC DUNES





MACDONALD







SHEEP RANCH

#### CUT CREEK







## LILY POND