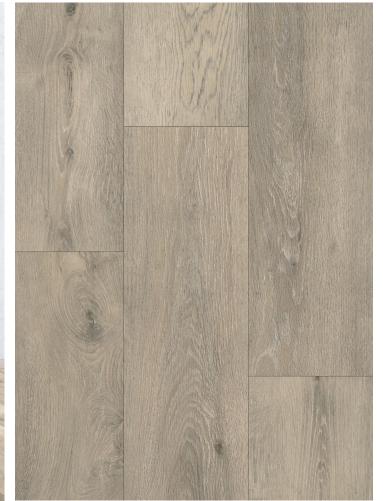

# PACIFIC WINDS

- 14mm x 8" x 47.64" Planks
- 4-Side Painted Bevel
- EIR & Natural Wood Grain Embossing with 4-Side Painted Bevel
- Attached 2.0mm Sound Reducing Comfort Foam
- Increased Durability with Premium AC4 Rating
- Best in Class 72-Hour Water Resistant Guarantee
- Proudly Made in the USA
- Lifetime Residential & 5-Year Light Commercial Warranties
- 5 planks per carton | 13.285 sq. ft. per carton
- 68 cartons per pallet | 903.36 sq. ft. per pallet
- 30.55 lbs. per carton | 2,077.50 lbs. per pallet
- 21 pallets per truckload | 18,970 sq. ft. per truckload





PUNCH BOWL





SANDY TRAILS

#### PRESERVE







### PACIFIC DUNES





MACDONALD







SHEEP RANCH

#### CUT CREEK







## LILY POND