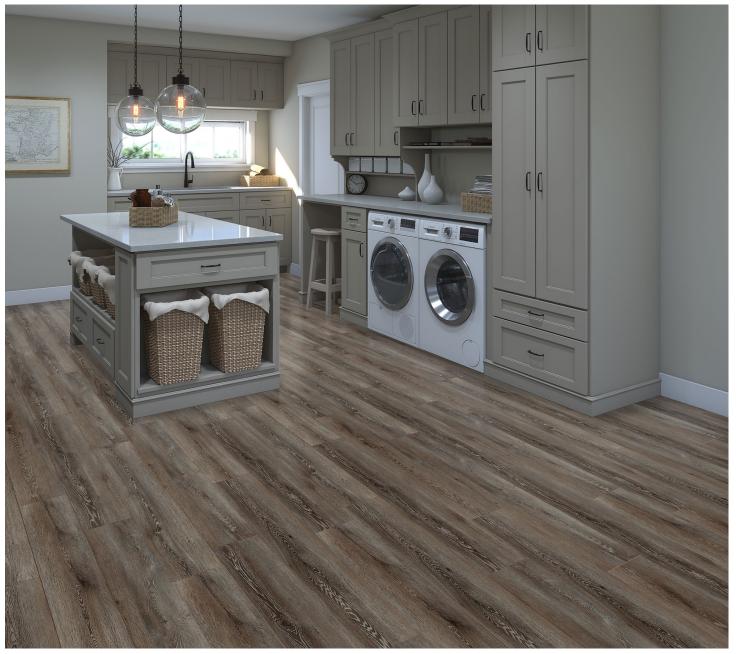

# PACIFIC WINDS

- 14mm x 8" x 47.64" Planks
- 4-Side Painted Bevel
- EIR & Natural Wood Grain Embossing with 4-Side Painted Bevel
- Attached 2.0mm Sound Reducing Comfort Foam
- Increased Durability with Premium AC4 Rating
- Best in Class 72-Hour Water Resistant Guarantee
- Proudly Made in the USA
- Lifetime Residential & 5-Year Light Commercial Warranties
- 5 planks per carton | 13.285 sq. ft. per carton
- 68 cartons per pallet | 903.36 sq. ft. per pallet
- 30.55 lbs. per carton | 2,077.50 lbs. per pallet
- 21 pallets per truckload | 18,970 sq. ft. per truckload





PUNCH BOWL





SANDY TRAILS

#### PRESERVE







### PACIFIC DUNES





MACDONALD







SHEEP RANCH

#### CUT CREEK







## LILY POND