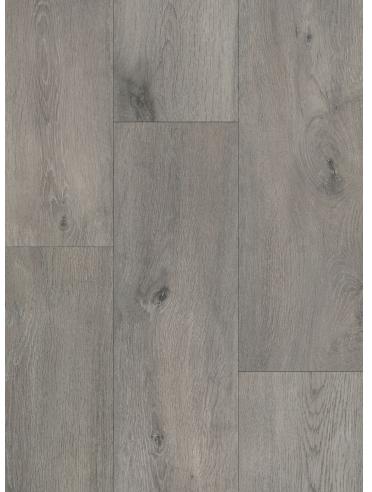

# PACIFIC WINDS

- 14mm x 8" x 47.64" Planks
- 4-Side Painted Bevel
- EIR & Natural Wood Grain Embossing with 4-Side Painted Bevel
- Attached 2.0mm Sound Reducing Comfort Foam
- Increased Durability with Premium AC4 Rating
- Best in Class 72-Hour Water Resistant Guarantee
- Proudly Made in the USA
- Lifetime Residential & 5-Year Light Commercial Warranties
- 5 planks per carton | 13.285 sq. ft. per carton
- 68 cartons per pallet | 903.36 sq. ft. per pallet
- 30.55 lbs. per carton | 2,077.50 lbs. per pallet
- 21 pallets per truckload | 18,970 sq. ft. per truckload





PUNCH BOWL





SANDY TRAILS

#### PRESERVE







### PACIFIC DUNES





MACDONALD







SHEEP RANCH

#### CUT CREEK







## LILY POND