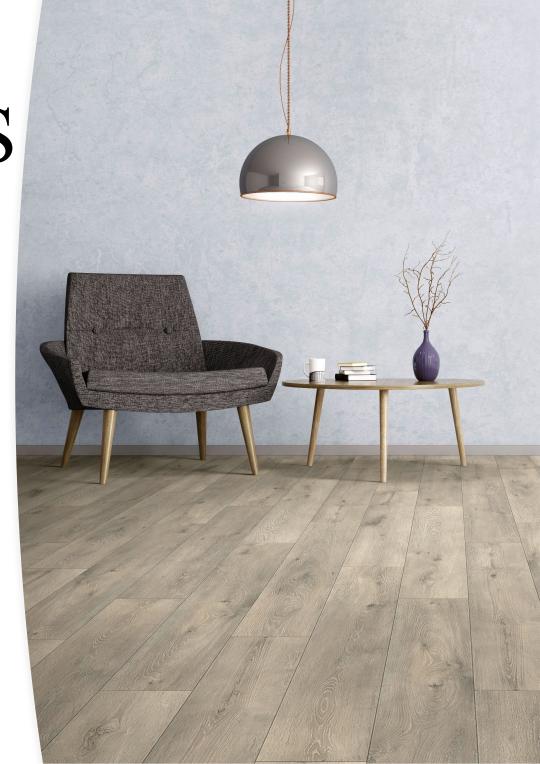

# PACIFIC WINDS

- 14mm x 8" x 47.64" Planks
- 4-Side Painted Bevel
- EIR & Natural Wood Grain Embossing with 4-Side Painted Bevel
- Attached 2.0mm Sound Reducing Comfort Foam
- Increased Durability with Premium AC4 Rating
- Best in Class 72-Hour Water Resistant Guarantee
- Proudly Made in the USA
- Lifetime Residential & 5-Year Light Commercial Warranties
- 5 planks per carton | 13.285 sq. ft. per carton
- 68 cartons per pallet | 903.36 sq. ft. per pallet
- 30.55 lbs. per carton | 2,077.50 lbs. per pallet
- 21 pallets per truckload | 18,970 sq. ft. per truckload





PUNCH BOWL





SANDY TRAILS

#### PRESERVE







### PACIFIC DUNES





MACDONALD







SHEEP RANCH

#### CUT CREEK







## LILY POND