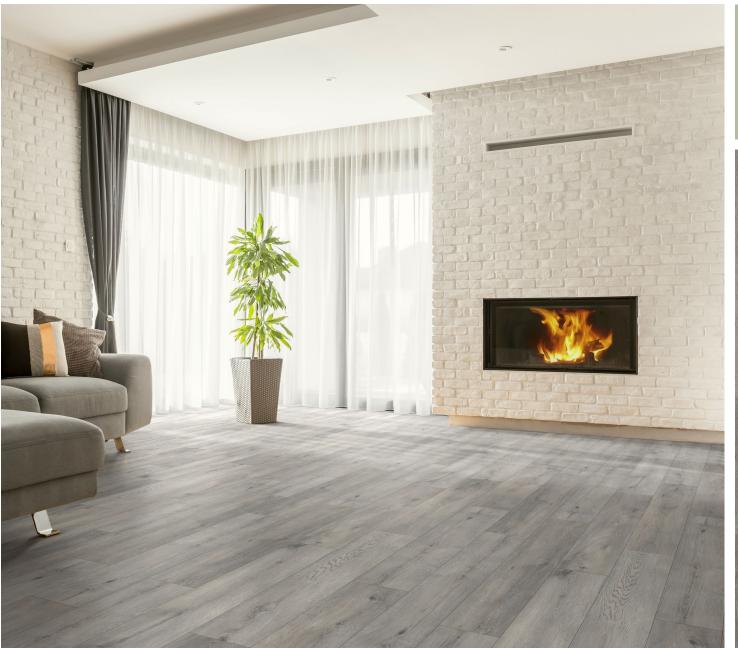

# PACIFIC WINDS

- 14mm x 8" x 47.64" Planks
- 4-Side Painted Bevel
- EIR & Natural Wood Grain Embossing with 4-Side Painted Bevel
- Attached 2.0mm Sound Reducing Comfort Foam
- Increased Durability with Premium AC4 Rating
- Best in Class 72-Hour Water Resistant Guarantee
- Proudly Made in the USA
- Lifetime Residential & 5-Year Light Commercial Warranties
- 5 planks per carton | 13.285 sq. ft. per carton
- 68 cartons per pallet | 903.36 sq. ft. per pallet
- 30.55 lbs. per carton | 2,077.50 lbs. per pallet
- 21 pallets per truckload | 18,970 sq. ft. per truckload





PUNCH BOWL





SANDY TRAILS

#### PRESERVE







### PACIFIC DUNES





MACDONALD







SHEEP RANCH

#### CUT CREEK







## LILY POND