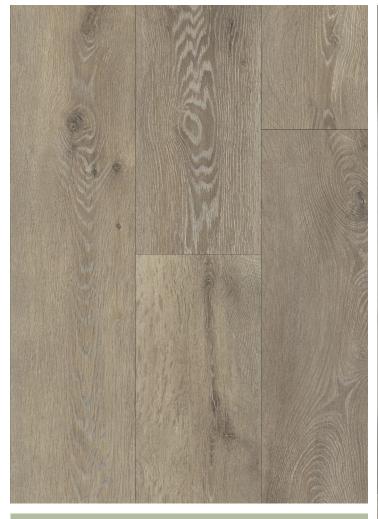

# PACIFIC WINDS

- 14mm x 8" x 47.64" Planks
- 4-Side Painted Bevel
- EIR & Natural Wood Grain Embossing with 4-Side Painted Bevel
- Attached 2.0mm Sound Reducing Comfort Foam
- Increased Durability with Premium AC4 Rating
- Best in Class 72-Hour Water Resistant Guarantee
- Proudly Made in the USA
- Lifetime Residential & 5-Year Light Commercial Warranties
- 5 planks per carton | 13.285 sq. ft. per carton
- 68 cartons per pallet | 903.36 sq. ft. per pallet
- 30.55 lbs. per carton | 2,077.50 lbs. per pallet
- 21 pallets per truckload | 18,970 sq. ft. per truckload





PUNCH BOWL





SANDY TRAILS

#### PRESERVE







### PACIFIC DUNES





MACDONALD







SHEEP RANCH

#### CUT CREEK







## LILY POND