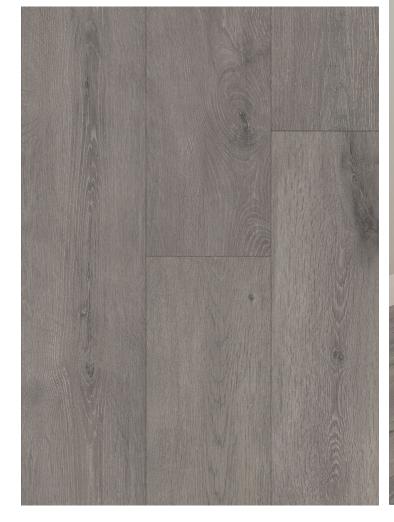

# PACIFIC WINDS

- 14mm x 8" x 47.64" Planks
- 4-Side Painted Bevel
- EIR & Natural Wood Grain Embossing with 4-Side Painted Bevel
- Attached 2.0mm Sound Reducing Comfort Foam
- Increased Durability with Premium AC4 Rating
- Best in Class 72-Hour Water Resistant Guarantee
- Proudly Made in the USA
- Lifetime Residential & 5-Year Light Commercial Warranties
- 5 planks per carton | 13.285 sq. ft. per carton
- 68 cartons per pallet | 903.36 sq. ft. per pallet
- 30.55 lbs. per carton | 2,077.50 lbs. per pallet
- 21 pallets per truckload | 18,970 sq. ft. per truckload





PUNCH BOWL





SANDY TRAILS

#### PRESERVE







### PACIFIC DUNES





MACDONALD







SHEEP RANCH

#### CUT CREEK







## LILY POND