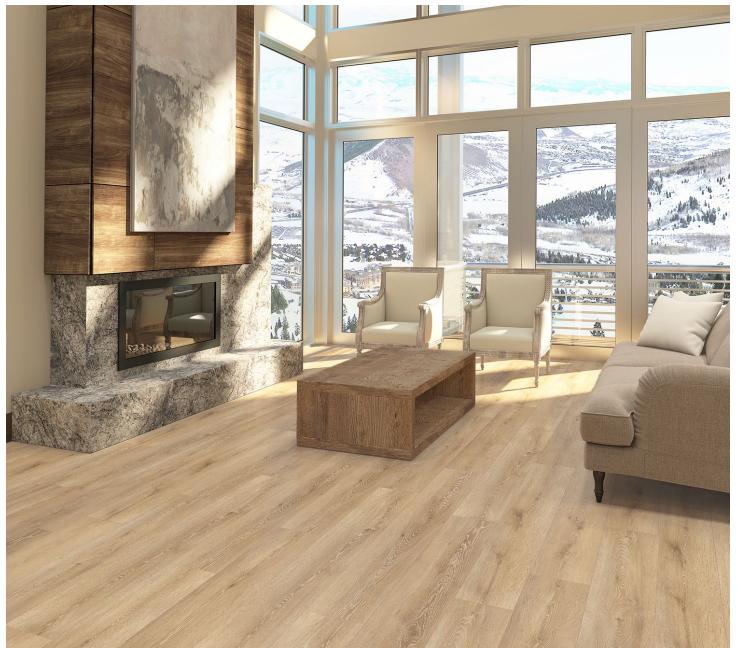

# PACIFIC WINDS

- 14mm x 8" x 47.64" Planks
- 4-Side Painted Bevel
- EIR & Natural Wood Grain Embossing with 4-Side Painted Bevel
- Attached 2.0mm Sound Reducing Comfort Foam
- Increased Durability with Premium AC4 Rating
- Best in Class 72-Hour Water Resistant Guarantee
- Proudly Made in the USA
- Lifetime Residential & 5-Year Light Commercial Warranties
- 5 planks per carton | 13.285 sq. ft. per carton
- 68 cartons per pallet | 903.36 sq. ft. per pallet
- 30.55 lbs. per carton | 2,077.50 lbs. per pallet
- 21 pallets per truckload | 18,970 sq. ft. per truckload





PUNCH BOWL





SANDY TRAILS

#### PRESERVE







### PACIFIC DUNES





MACDONALD







SHEEP RANCH

#### CUT CREEK







## LILY POND